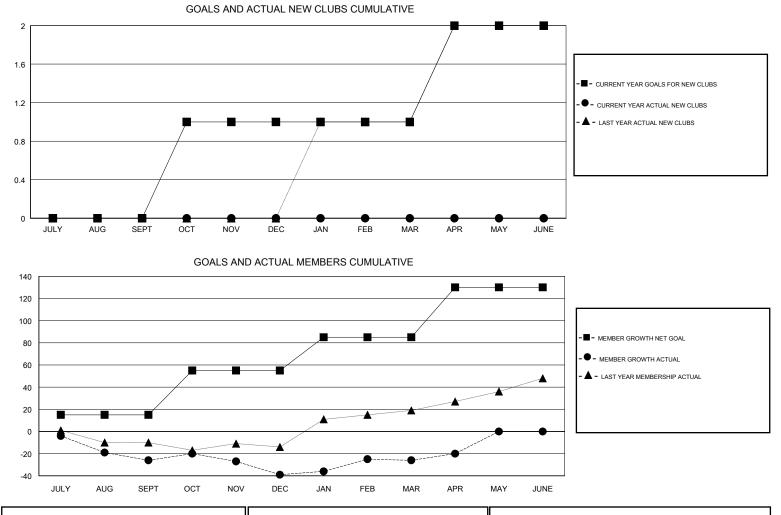

## GMT CA

| Clubs         |               |           |               | Members               |                           |                         |                                                    |  |
|---------------|---------------|-----------|---------------|-----------------------|---------------------------|-------------------------|----------------------------------------------------|--|
|               | RESULTS FOR   | 2018-2019 |               | RESULTS FOR 2018-2019 |                           |                         |                                                    |  |
| QUARTER       | NEW CLUB GOAL | NEW CLUBS | DROPPED CLUBS | QUARTER               | MEMBER GROWTH NET<br>GOAL | MEMBER GROWTH<br>ACTUAL | DROPPED<br>MEMBERS ACTUAL<br>(including transfers) |  |
| JULY/AUG/SEPT | 0             | 0         | 0             | JULY/AUG/SEPT         | 15                        | 23                      | 46                                                 |  |
| OCT/NOV/DEC   | 1             | 0         | 1             | OCT/NOV/DEC           | 40                        | 19                      | 31                                                 |  |
| JAN/FEB/MAR   | 0             | 0         | 0             | JAN/FEB/MAR           | 30                        | 46                      | 28                                                 |  |
| APR/MAY/JUNE  | 1             | 0         | 0             | APR/MAY/JUNE          | 45                        | 13                      | 6                                                  |  |